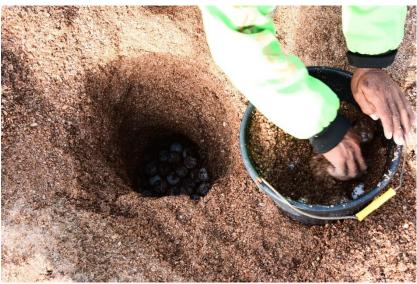

Protected Areas ommission





It's in







#### **Shell Beach Protected Area**

- Established in 2011
- North Western Coast
- Neighbouring Venezuela
- Over 120 kilometers of beach and mudflats
- Largest extent of unspoiled mangroves
- Local and Indigenous Communities







# LEGISLATION, REGULATIONS

Protected Areas Commission

WWF Legally protected against harm and exploitation

- The Protected Areas Act, 2011
- Wildlife Management and ConservationRegulations 2013
- ❖ Fisheries Act 2002
- Maritime Zones Act No.18 of 2010



## SEA TURTLE CONSERVATION AND MONITORING















### **ENGAGING PEOPLE**







Protecting Nature and Improving Lives...



It's in

Nature



#### **EDUCATION & OUTREACH**











Protecting Nature and Improving Lives...











#### CAPACITY BUILDING









Published by Odacy Davis [?] - March 10 at 3:42 PM - 3



Our Team at Almond Beach responded to a report of a passenger boat on fire, 6 miles East of our Field Station. Our Team was able to rescue a woman who was still holding on to the boat. They took her to Mabaruma, and on the way made reports to the Police and Coast Guard. The Regional Chairman was contacted to mobilize ambulance, that took her to the hospital. Other residents of Almond Beach also went out to render assistance.

Details emerging, but we're hoping all are safe.



GUYANACHRONICLE.COM

BREAKING