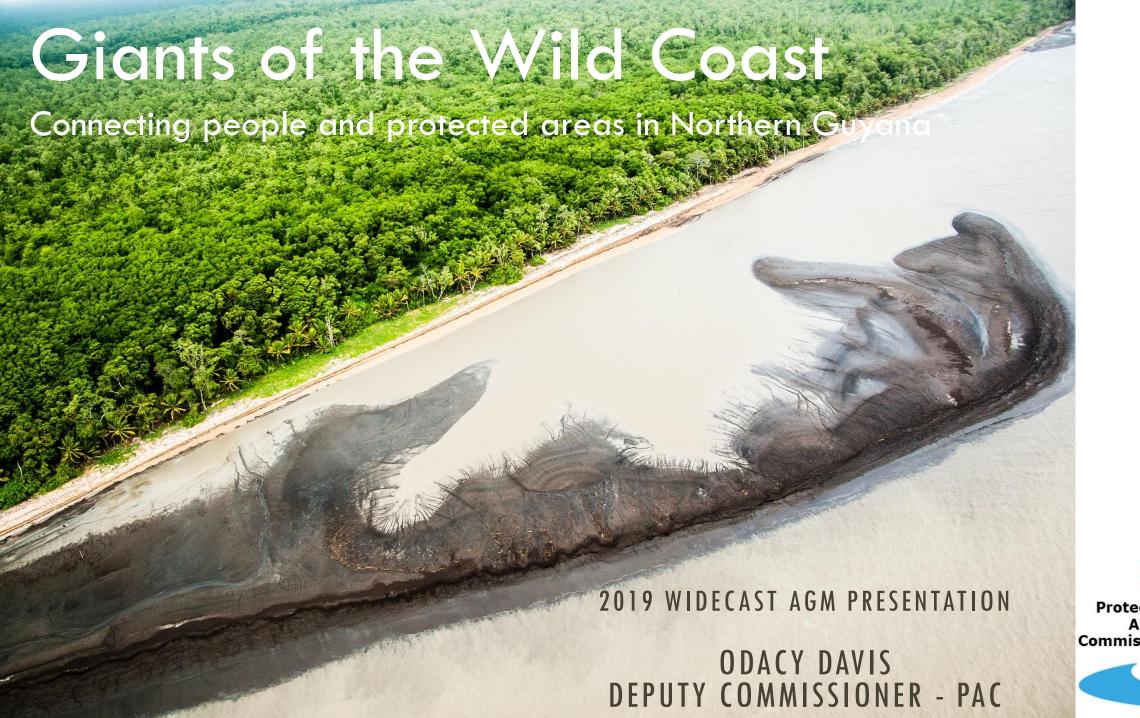

#### **Shell Beach Protected Area**

- Established in 2011
- North Western Coast
- Neighbouring Venezuela
- Over 120 kilometers of beach and mudflats
- Largest extent of unspoiled mangroves
- Local and Indigenous Communities