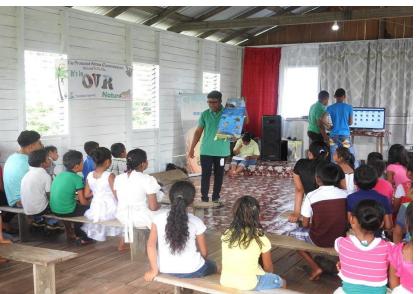

Protected Areas ommission





It's in







#### **Shell Beach Protected Area**

- Established in 2011
- North Western Coast
- Neighbouring Venezuela
- Over 120 kilometers of beach and mudflats
- Largest extent of unspoiled mangroves
- Local and Indigenous Communities







# LEGISLATION, REGULATIONS

Protected Areas Commission

WWF Legally protected against harm and exploitation

- The Protected Areas Act, 2011
- Wildlife Management and ConservationRegulations 2013
- ❖ Fisheries Act 2002
- Maritime Zones Act No.18 of 2010



## SEA TURTLE CONSERVATION AND MONITORING















### **ENGAGING PEOPLE**







Protecting Nature and Improving Lives...



It's in

Nature



#### **EDUCATION & OUTREACH**











Protecting Nature and Improving Lives...











#### CAPACITY BUILDING









Published by Odacy Davis [?] - March 10 at 3:42 PM - 3



Our Team at Almond Beach responded to a report of a passenger boat on fire, 6 miles East of our Field Station. Our Team was able to rescue a woman who was still holding on to the boat. They took her to Mabaruma, and on the way made reports to the Police and Coast Guard. The Regional Chairman was contacted to mobilize ambulance, that took her to the hospital. Other residents of Almond Beach also went out to render assistance.

Details emerging, but we're hoping all are safe.



GUYANACHRONICLE.COM

BREAKING: Charity-bound Venezuelan passenger boat explodes off Waini Coast - Guvana Chronicle





#### **CHALLENGES**







Protecting Nature and