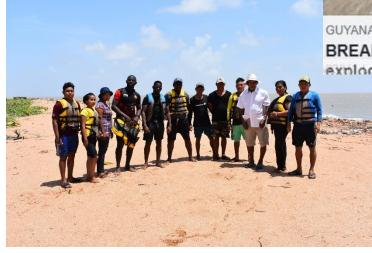

#### CAPACITY BUILDING

Published by Odacy Davis [?] - March 10 at 3:42 PM - 3

Our Team at Almond Beach responded to a report of a passenger boat on fire, 6 miles East of our Field Station. Our Team was able to rescue a woman who was still holding on to the boat. They took her to Mabaruma, and on the way made reports to the Police and Coast Guard. The Regional Chairman was contacted to mobilize ambulance, that took her to the hospital. Other residents of Almond Beach also went out to render assistance.