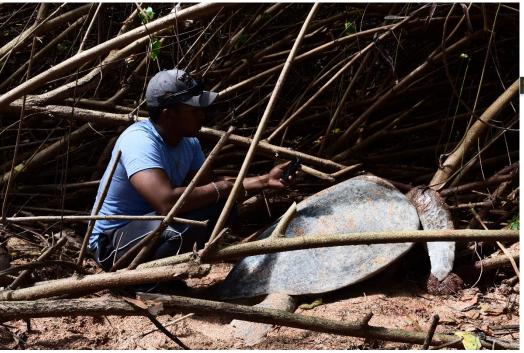

DUCATION & OUTREACH**











Protecting Nature and Improving Lives...











#### CAPACITY BUILDING









Published by Odacy Davis [?] - March 10 at 3:42 PM - 3



Our Team at Almond Beach responded to a report of a passenger boat on fire, 6 miles East of our Field Station. Our Team was able to rescue a woman who was still holding on to the boat. They took her to Mabaruma, and on the way made reports to the Police and Coast Guard. The Regional Chairman was contacted to mobilize ambulance, that took her to the hospital. Other residents of Almond Beach also went out to render assistance.

Details emerging, but we're hoping all are safe.



GUYANACHRONICLE.COM

BREAKING: Charity-bound Venezuelan passenger boat explodes off Waini Coast - Guvana Chronicle





#### **CHALLENGES**







Protecting Nature and Improving Lives...

lt's in







Nature

### **CHALLENGES**









Protecting Nature and Improving Lives...