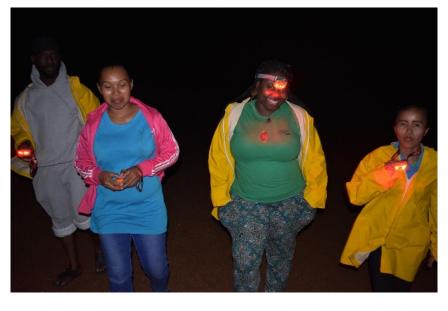

#### CAPACITY BUILDING

Published by Odacy Davis [?] - March 10 at 3:42 PM - 3

Our Team at Almond Beach responded to a report of a passenger boat on fire, 6 miles East of our Field Station. Our Team was able to rescue a woman who was still holding on to the boat. They took her to Mabaruma, and on the way made reports to the Police and Coast Guard. The Regional Chairman was contacted to mobilize ambulance, that took her to the hospital. Other residents of Almond Beach also went out to render assistance.