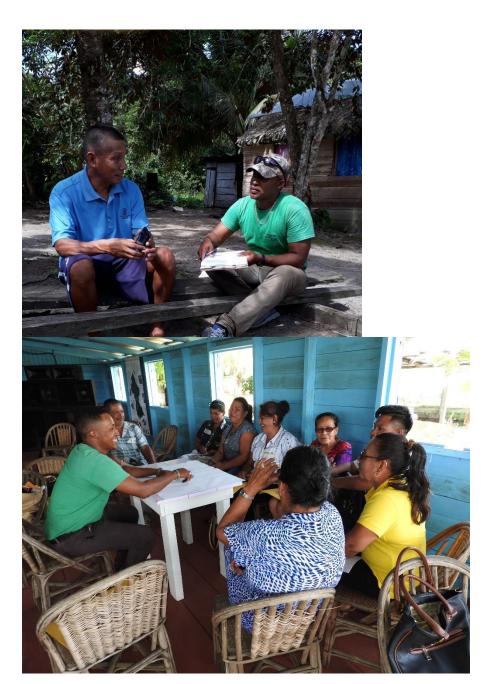

#### CAPACITY BUILDING

Published by Odacy Davis [?] - March 10 at 3:42 PM - 3

Our Team at Almond Beach responded to a report of a passenger boat on fire, 6 miles East of our Field Station. Our Team was able to rescue a woman who was still holding on to the boat. They took her to Mabaruma, and on the way made reports to the Police and Coast Guard. The Regional Chairman was contacted to mobilize ambulance, that took her to the hospital. Other residents of Almond Beach also went out to render assistance.