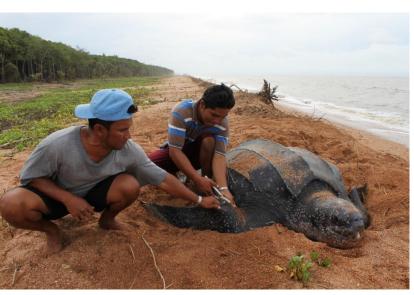

Protected Areas ommission





It's in







#### **Shell Beach Protected Area**

- Established in 2011
- North Western Coast
- Neighbouring Venezuela
- Over 120 kilometers of beach and mudflats
- Largest extent of unspoiled mangroves
- Local and Indigenous Communities







# LEGISLATION, REGULATIONS

Protected Areas Commission

WWF Legally protected against harm and exploitation

- The Protected Areas Act, 2011
- Wildlife Management and ConservationRegulations 2013
- ❖ Fisheries Act 2002
- Maritime Zones Act No.18 of 2010



## SEA TURTLE CONSERVATION AND MONITORING















### **ENGAGING PEOPLE**







Protecting Nature and Improving Lives...



It's in

Nature



#### **EDUCATION & OUTREACH**











Protecting Nature and Improving Lives...











#### CAPACITY BUILDING









Published by Odacy Davis [?] - March 10 at 3:42 PM - 3



Our Team at Almond Beach responded to a report of a passenger boat on fire, 6 miles East of our Field Station. Our Team was able to rescue a woman who was still holding on to the boat. They took her to Mabaruma, and on the way made reports to the Police and Coast Guard. The Regional Chairman was contacted to mobilize ambulance, that took her to the hospital. Other residents of Almond Beach also went out to render assistance.

Details emerging, but we're hoping all are safe.



GUYANACHRONICLE.COM

BREAKI