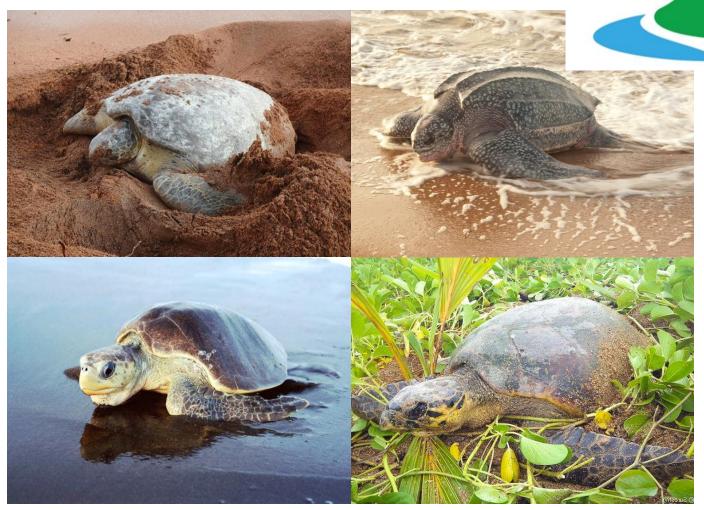

Protected Areas ommission





It's in







#### **Shell Beach Protected Area**

- Established in 2011
- North Western Coast
- Neighbouring Venezuela
- Over 120 kilometers of beach and mudflats
- Largest extent of unspoiled mangroves
- Local and Indigenous Communities







# LEGISLATION, REGULATIONS

Protected Areas Commission

WWF Legally protected against harm and exploitation

- The Protected Areas Act, 2011
- Wildlife Management and ConservationRegulations 2013
- ❖ Fisheries Act 2002
- Maritime Zones Act No.18 of 2010



## SEA TURTLE CONSERVATION AND MONITORING















### **ENGAGING PEOPLE**







Protecting Nature and Improving Lives...



It's in

Nature



#### **EDUCATION & OUTREACH**











Protecting Nature and Improving Lives...











#### CAPACITY BUILDING









Published by Odacy Davis [?] - March 10 at 3:42 PM - 3



Our Team at Almond Beach responded to a report of a passenger boat on fire, 6 miles East of our Field Station. Our Team was able to rescue a woman who was still holding on to the boat. They took her to Mabaruma, and on the way made reports to the Police and Coast Guard. The Regional Chairman was contacted to mobilize ambulance, that took her to the hospital. Other residents of Almond Beach also went out to render assistance.

Details emerging, but we're hoping