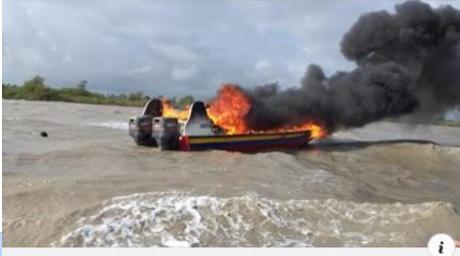

#### CAPACITY BUILDING

Published by Odacy Davis [?] - March 10 at 3:42 PM - 3

Our Team at Almond Beach responded to a report of a passenger boat on fire, 6 miles East of our Field Station. Our Team was able to rescue a woman who was still holding on to the boat. They took her to Mabaruma, and on the way made reports to the Police and Coast Guard. The Regional Chairman was contacted to mobilize ambulance, that took her to the hospital. Other residents of Almond Beach also went out to render assistance.

Details emerging, but we're hoping all are safe.

GUYANACHRONICLE.COM

BREAKING: Charity-bound Venezuelan passenger boat explodes off Waini Coast - Guvana Chronicle