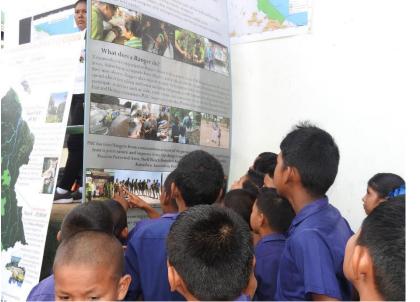

Protected Areas ommission





It's in







#### **Shell Beach Protected Area**

- Established in 2011
- North Western Coast
- Neighbouring Venezuela
- Over 120 kilometers of beach and mudflats
- Largest extent of unspoiled mangroves
- Local and Indigenous Communities







# LEGISLATION, REGULATIONS

Protected Areas Commission

WWF Legally protected against harm and exploitation

- The Protected Areas Act, 2011
- Wildlife Management and ConservationRegulations 2013
- ❖ Fisheries Act 2002
- Maritime Zones Act No.18 of 2010



## SEA TURTLE CONSERVATION AND MONITORING















### **ENGAGING PEOPLE**







Protecting Nature and Improving Lives...



It's in

Nature



#### **EDUCATION & OUTREACH**











Protecting Nature and Improving Lives...











#### CAPACITY BUILDING









Published by Odacy Davis [?] - March 10 at 3:42 PM - 3



Our Team at Almond Beach responded to a report of a passenger boat on fire, 6 miles East of our Field Station. Our Team was able to rescue a woman who was still holding on to the boat. They took her to Mabaruma, and on the way made reports to the Police and Coast Guard. The Regional Chairman was contacted to mobilize ambulance, that took her to the hospital. Other residents of Almond Beach also went out to render assistance.

Details emerging, but we're hoping all are safe.



GUYANACHRONICLE.COM

BREAKING: Charity-bound Venezuelan passenger boat explodes off Waini Coast - Guvana Chronicle





#### **CHALLENGES**







Protecting Nature and Impro