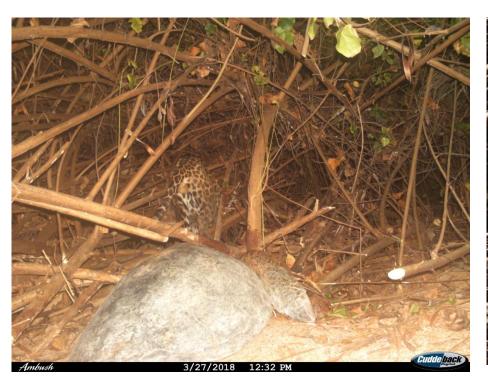

*EDUCATION & OUTREACH**











Protecting Nature and Improving Lives...











#### CAPACITY BUILDING









Published by Odacy Davis [?] - March 10 at 3:42 PM - 3



Our Team at Almond Beach responded to a report of a passenger boat on fire, 6 miles East of our Field Station. Our Team was able to rescue a woman who was still holding on to the boat. They took her to Mabaruma, and on the way made reports to the Police and Coast Guard. The Regional Chairman was contacted to mobilize ambulance, that took her to the hospital. Other residents of Almond Beach also went out to render assistance.

Details emerging, but we're hoping all are safe.



GUYANACHRONICLE.COM

BREAKING: Charity-bound Venezuelan passenger boat explodes off Waini Coast - Guvana Chronicle





#### **CHALLENGES**







Protecting Nature and Improving Lives...

lt's in







Nature

### **CHALLENGES**









Protecting Nature and Improving Lives...