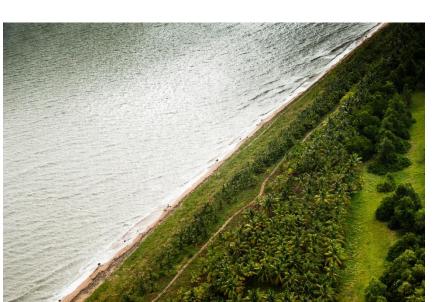

#### **Shell Beach Protected Area**

- Established in 2011
- North Western Coast
- Neighbouring Venezuela
- Over 120 kilometers of beach and mudflats
- Largest extent of unspoiled mangroves
- Local and Indigenous Communities