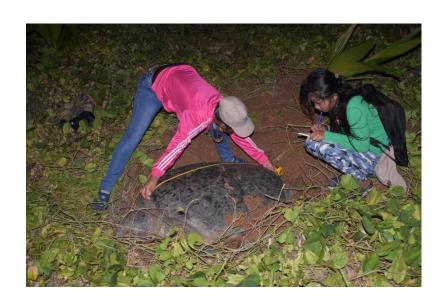

Protected Areas ommission





It's in







#### **Shell Beach Protected Area**

- Established in 2011
- North Western Coast
- Neighbouring Venezuela
- Over 120 kilometers of beach and mudflats
- Largest extent of unspoiled mangroves
- Local and Indigenous Communities







# LEGISLATION, REGULATIONS

Protected Areas Commission

WWF Legally protected against harm and exploitation

- The Protected Areas Act, 2011
- Wildlife Management and ConservationRegulations 2013
- ❖ Fisheries Act 2002
- Maritime Zones Act No.18 of 2010



## SEA TURTLE CONSERVATION AND MONITORING















### **ENGAGING PEOPLE**







Protecting Nature and Improving Lives...



It's in

Nature



#### **EDUCATION & OUTREACH**











Protecting Nature and Improving Lives...











#### CAPACITY BUILDING









Published by Odacy Davis [?] - March 10 at 3:42 PM - 3



Our Team at Almond Beach responded to a report of a passenger boat on fire, 6 miles East of our Field Station. Our Team was able to rescue a woman who was still holding on to the boat. They took her to Mabaruma, and on the way made reports to the Police and Coast Guard. The Regional Chairman was contacted to mobilize ambulance, that took her to the hospital. Other residents of Almond Beach also went out to render assistance.

Details emerging, but we're hoping all are safe.



GUYANACHRONICLE.COM

BREAKING: Ch