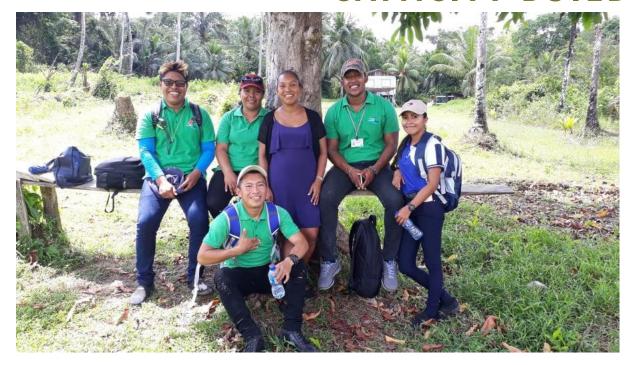

#### CAPACITY BUILDING

Published by Odacy Davis [?] - March 10 at 3:42 PM - 3

Our Team at Almond Beach responded to a report of a passenger boat on fire, 6 miles East of our Field Station. Our Team was able to rescue a woman who was still holding on to the boat. They took her to Mabaruma, and on the way made reports to the Police and Coast Guard. The Regional Chairman was contacted to mobilize ambulance, that took her to the hospital. Other residents of Almond Beach also went out to render assistance.