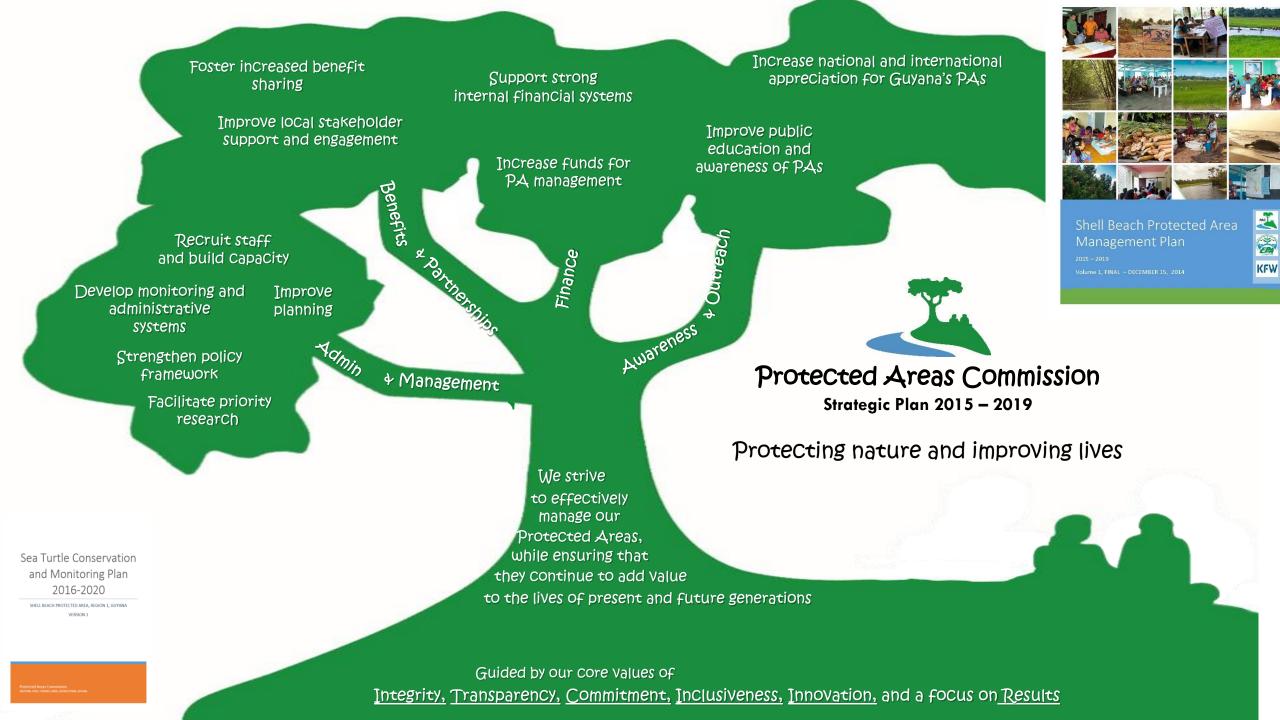

### **ENGAGING PEOPLE**

Protecting Nature and Improving Lives...

It's in

Nature

#### **EDUCATION & OUTREACH**

Protecting Nature and Improving Lives...

#### CAPACITY BUILDING

Published by Odacy Davis [?] - March 10 at 3:42 PM - 3

Our Team at Almond Beach responded to a report of a passenger boat on fire, 6 miles East of our Field Station. Our Team was able to rescue a woman who was still holding on to the boat. They took her to Mabaruma, and on the way made reports to the Police and Coast Guard. The Regional Chairman was contacted to mobilize ambulance, that took her to the hospital. Other residents of Almond Beach also went out to render assistance.

#### **CHALLENGES**

Protecting Nature and Improving Lives...

lt's in

Nature

### **CHALLENGES**

Protecting Nature and Improving Lives...