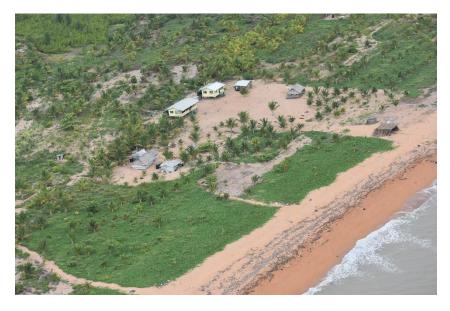

#### **Shell Beach Protected Area**

- Established in 2011
- North Western Coast
- Neighbouring Venezuela
- Over 120 kilometers of beach and mudflats
- Largest extent of unspoiled mangroves
- Local and Indigenous Communities