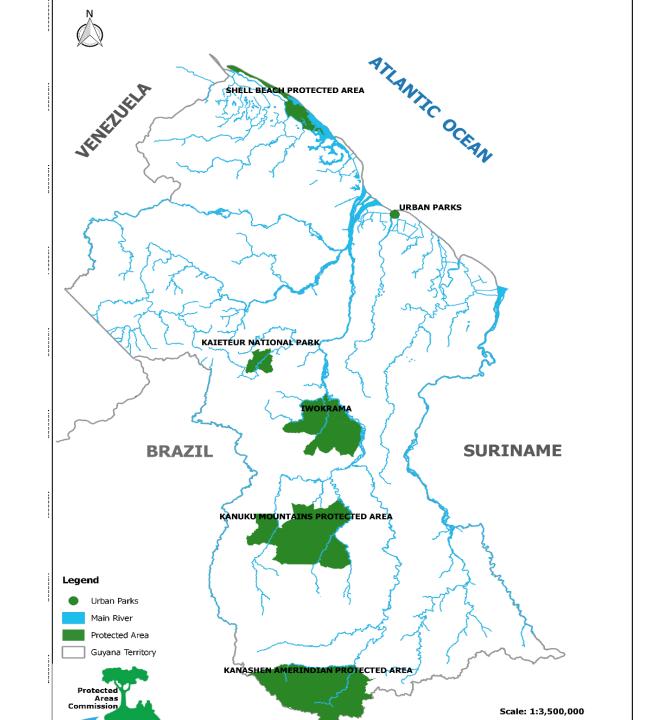

#### **Shell Beach Protected Area**

- Established in 2011
- North Western Coast
- Neighbouring Venezuela
- Over 120 kilometers of beach and mudflats
- Largest extent of unspoiled mangroves
- Local and Indigenous Communities