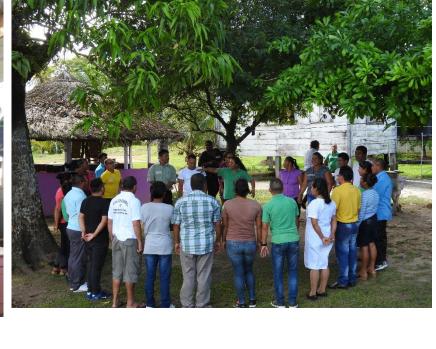

#### CAPACITY BUILDING

Published by Odacy Davis [?] - March 10 at 3:42 PM - 3

Our Team at Almond Beach responded to a report of a passenger boat on fire, 6 miles East of our Field Station. Our Team was able to rescue a woman who was still holding on to the boat. They took her to Mabaruma, and on the way made reports to the Police and Coast Guard. The Regional Chairman was contacted to mobilize ambulance, that took her to the hospital. Other residents of Almond Beach also went out to render assistance.