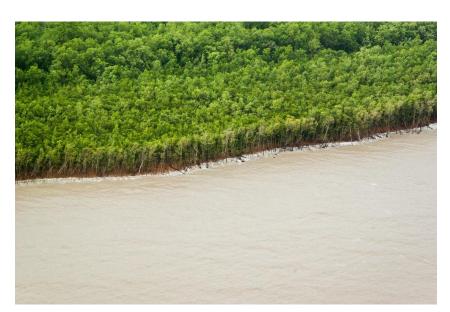

#### **Shell Beach Protected Area**

- Established in 2011
- North Western Coast
- Neighbouring Venezuela
- Over 120 kilometers of beach and mudflats
- Largest extent of unspoiled mangroves
- Local and Indigenous Communities