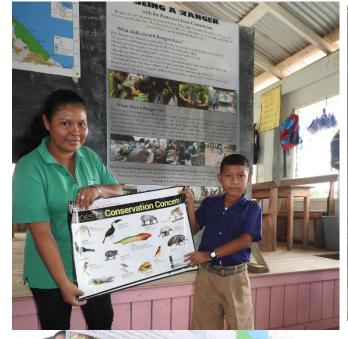

#### CAPACITY BUILDING

Published by Odacy Davis [?] - March 10 at 3:42 PM - 3

Our Team at Almond Beach responded to a report of a passenger boat on fire, 6 miles East of our Field Station. Our Team was able to rescue a woman who was still holding on to the boat. They took her to Mabaruma, and on the way made reports to the Police and Coast Guard. The Regional Chairman was contacted to mobilize ambulance, that took her to the hospital. Other residents of Almond Beach also went out to render assistance.