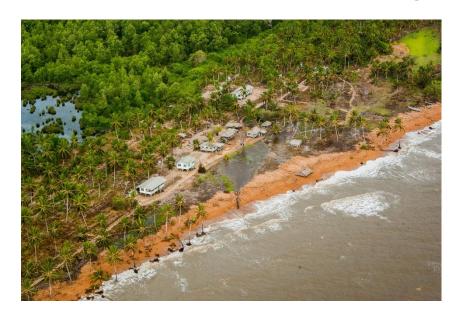

#### **Shell Beach Protected Area**

- Established in 2011
- North Western Coast
- Neighbouring Venezuela
- Over 120 kilometers of beach and mudflats
- Largest extent of unspoiled mangroves
- Local and Indigenous Communities