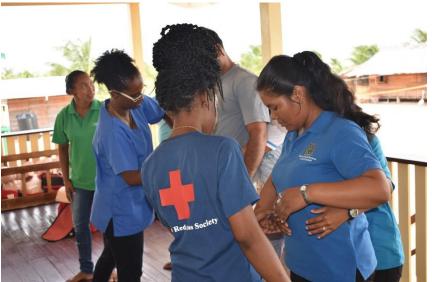

#### CAPACITY BUILDING

Published by Odacy Davis [?] - March 10 at 3:42 PM - 3

Our Team at Almond Beach responded to a report of a passenger boat on fire, 6 miles East of our Field Station. Our Team was able to rescue a woman who was still holding on to the boat. They took her to Mabaruma, and on the way made reports to the Police and Coast Guard. The Regional Chairman was contacted to mobilize ambulance, that took her to the hospital. Other residents of Almond Beach also went out to render assistance.