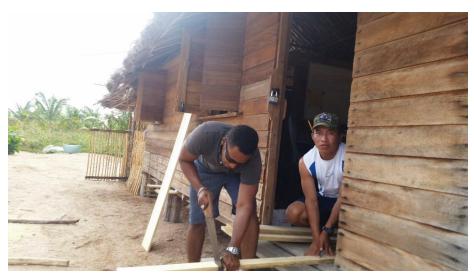

#### CAPACITY BUILDING

Published by Odacy Davis [?] - March 10 at 3:42 PM - 3

Our Team at Almond Beach responded to a report of a passenger boat on fire, 6 miles East of our Field Station. Our Team was able to rescue a woman who was still holding on to the boat. They took her to Mabaruma, and on the way made reports to the Police and Coast Guard. The Regional Chairman was contacted to mobilize ambulance, that took her to the hospital. Other residents of Almond Beach also went out to render assistance.